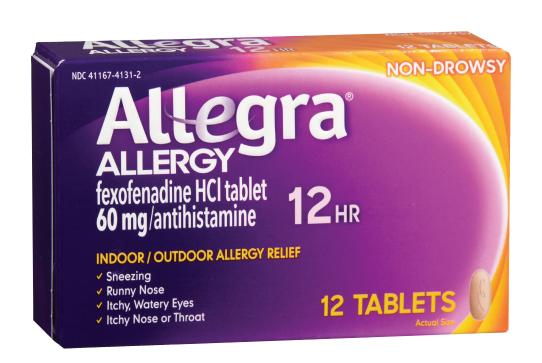

## **ALLEGRA**

Allergy
Fexofenadine HCI Tablet
60 mg/Antihistamine
12 HR
Tablets, 12 ct

SAVE! SAVE! SAVE!

EXPIRES: 05/30/2024

**ALLEGRA** 

Allergy Fexofenadine HCI Tablet 60 mg/Antihistamine Tablets, 12 ct

**\$9**99

**ALLERGY RELIEF** 24 Hour, Antihistamine, 180 mg Tablets, 15 ct

COMPARE TO Allegra Allergy 24 Hour