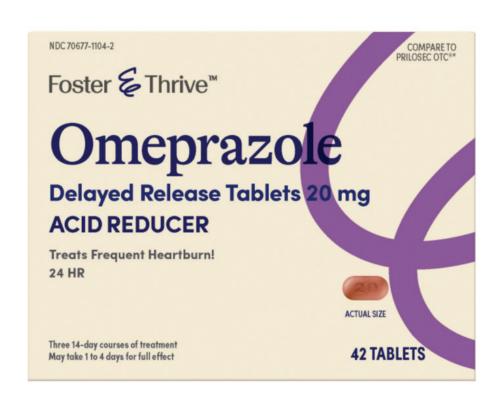

## Foster & Thrive OMEPRAZOLE

20 mg Tablets, 42 ct

COMPARE TO Prilosec OTC

At participating stores while supplies last

SAVE! SAVE! SAVE!

## MAY SALE!

**OMEPRAZOLE** 20 mg Tablets, 42 ct

COMPARE TO Prilosec OTC

\$1299 Reg. \$23.59 At participating stores while supplies last

**PATADAY** Once Daily Relief Original Prescription Strength Eye Allergy Itch Relief Antihistamine 0.085 oz